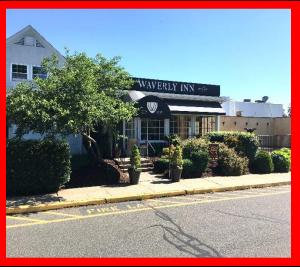

## Restaurant for Lease Former WAVERLY INN 286 Maple Ave. Cheshire CT

The iconic Waverly Inn Restaurant in Cheshire is now available for lease. This 6,972 square foot restaurant includes a banquet room plus an additional 795 square foot patio deck.

## Restaurant for Lease Former WAVERLY INN 286 Maple Ave. Cheshire CT

Large parking field.
Well managed property.
Affluent community.

Restaurant with outdoor patio for lease. Pylon signage on Maple Ave. Price is negotiable.