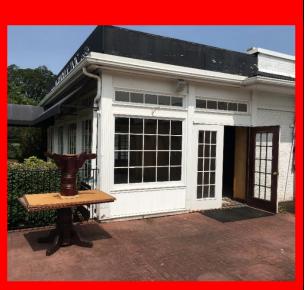

## Restaurant for Lease Former WAVERLY INN 286 Maple Ave. Cheshire CT

The iconic Waverly Inn Restaurant in Cheshire is now available for lease. This 6,972 square foot restaurant includes a banquet room plus an additional 795 square foot patio deck.

## Restaurant for Lease Former WAVERLY INN 286 Maple Ave. Cheshire CT

Large parking field.
Well managed property.
Affluent community.

Restaurant with outdoor patio for lease. Pylon signage on Maple Ave. Price is negotiable.