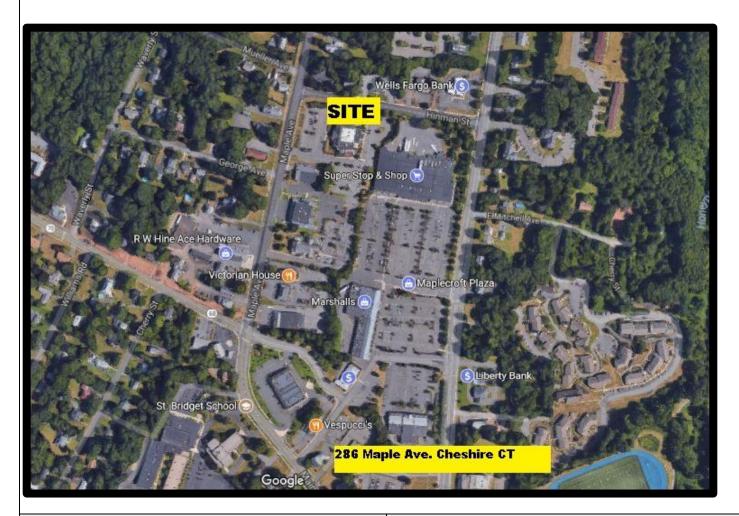

## Restaurant for Lease Former WAVERLY INN 286 Maple Ave. Cheshire CT

Large parking field.
Well managed property.
Affluent community.

Restaurant with outdoor patio for lease. Pylon signage on Maple Ave. Price is negotiable.