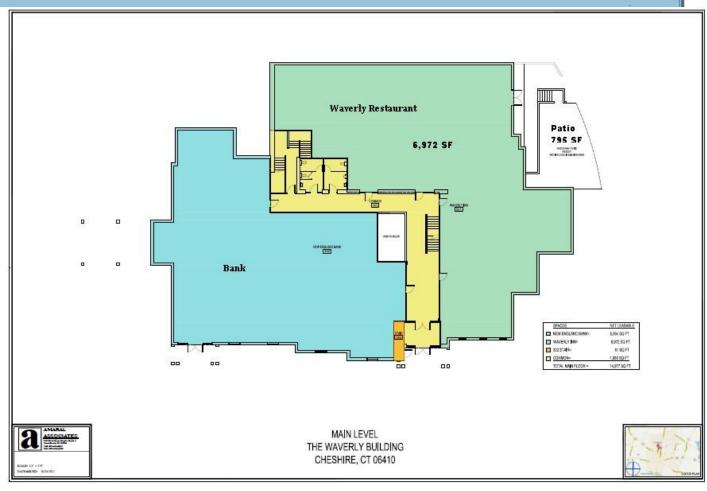

## Restaurant for Lease Former WAVERLY INN 286 Maple Ave. Cheshire CT

The iconic Waverly Inn Restaurant in Cheshire is now available for lease. This 6,972 square foot restaurant includes a banquet room plus an additional 795 square foot patio deck.

## Restaurant for Lease Former WAVERLY INN 286 Maple Ave. Cheshire CT

Large parking field.
Well managed property.
Affluent community.

Restaurant with outdoor patio for lease. Pylon signage on Maple Ave. Price is negotiable.