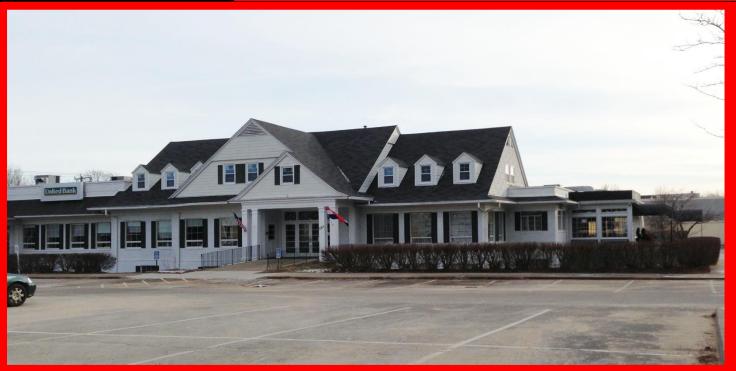

## Restaurant for Lease Former WAVERLY INN 286 Maple Ave. Cheshire CT

The iconic Waverly Inn Restaurant in Cheshire is now available for lease. This 6,972 square foot restaurant includes a banquet room plus an additional 795 square foot patio deck.

## Restaurant for Lease Former WAVERLY INN 286 Maple Ave. Cheshire CT

Large parking field.
Well managed property.
Affluent community.

Restaurant with outdoor patio for lease. Pylon signage on Maple Ave. Price is negotiable.