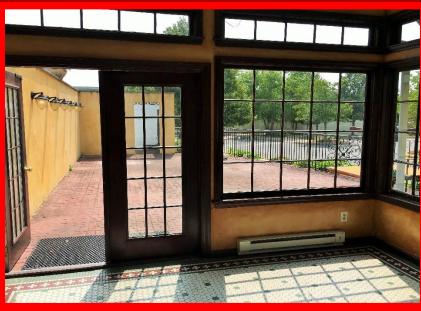

## Restaurant for Lease Former WAVERLY INN 286 Maple Ave. Cheshire CT

The iconic Waverly Inn Restaurant in Cheshire is now available for lease. This 6,972 square foot restaurant includes a banquet room plus an additional 795 square foot patio deck.

## Restaurant for Lease Former WAVERLY INN 286 Maple Ave. Cheshire CT

Large parking field.
Well managed property.
Affluent community.

Restaurant with outdoor patio for lease. Pylon signage on Maple Ave. Price is negotiable.