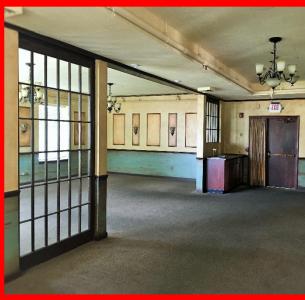

## Restaurant for Lease Former WAVERLY INN 286 Maple Ave. Cheshire CT

The iconic Waverly Inn Restaurant in Cheshire is now available for lease. This 6,972 square foot restaurant includes a banquet room plus an additional 795 square foot patio deck.

## Restaurant for Lease Former WAVERLY INN 286 Maple Ave. Cheshire CT

Large parking field.
Well managed property.
Affluent community.

Restaurant with outdoor patio for lease. Pylon signage on Maple Ave. Price is negotiable.