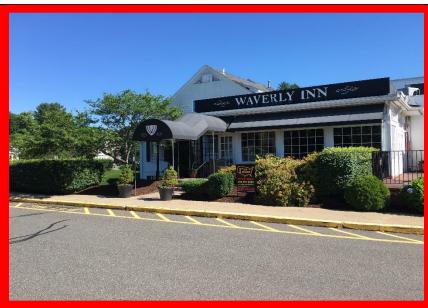

## Restaurant for Lease Former WAVERLY INN 286 Maple Ave. Cheshire CT

The iconic Waverly Inn Restaurant in Cheshire is now available for lease. This 6,972 square foot restaurant includes a banquet room plus an additional 795 square foot patio deck.

## Restaurant for Lease Former WAVERLY INN 286 Maple Ave. Cheshire CT

Large parking field.
Well managed property.
Affluent community.

Restaurant with outdoor patio for lease. Pylon signage on Maple Ave. Price is negotiable.