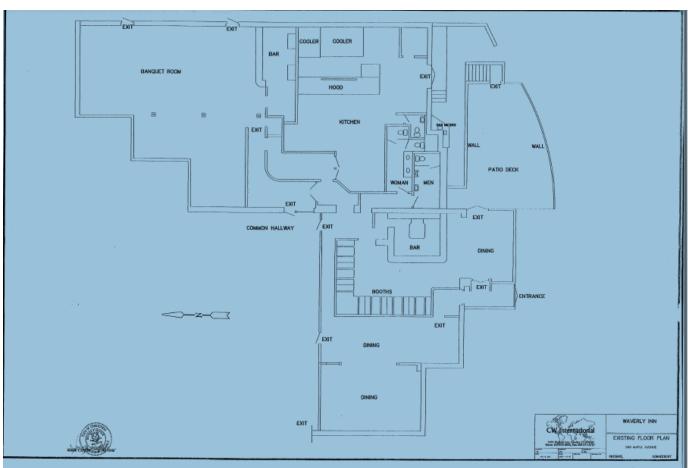

## Restaurant for Lease Former WAVERLY INN 286 Maple Ave. Cheshire CT

The iconic Waverly Inn Restaurant in Cheshire is now available for lease. This 6,972 square foot restaurant includes a banquet room plus an additional 795 square foot patio deck.