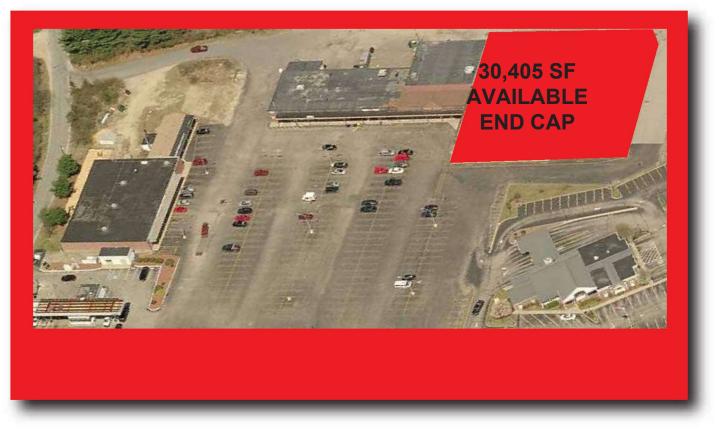

## **AVAILABLE SPACE FOR LEASE**

| Total SF:               |            | 30,405 End Cap |  |  |  |  |
|-------------------------|------------|----------------|--|--|--|--|
|                         |            | Sub-dividable  |  |  |  |  |
| Traffic Counts          |            |                |  |  |  |  |
| Route 138:              |            | 13,000 ADT     |  |  |  |  |
| I-95:                   |            | 48,287 ADT     |  |  |  |  |
| TRADE AREA DEMOGRAPHICS |            |                |  |  |  |  |
| Padius                  | Population | Med. HH        |  |  |  |  |

## CHARIHO PLAZA 1190 MAIN ST., RICHMOND RI 02898

1st US Realty is pleased to offer retail space for lease in Chariho Plaza, a busy neighborhood center which enjoys a large trade area attracting business from local residents as well as travelers on Interstate 95. Current tenants within the plaza include Family Dollar, Ace Hardware, Subway, the YMCA and the United States Post Office. The 30,405 SF end cap retail space which is available for immediate lease has 180'+/- frontage with rear loading docks. Subdivision is possible.