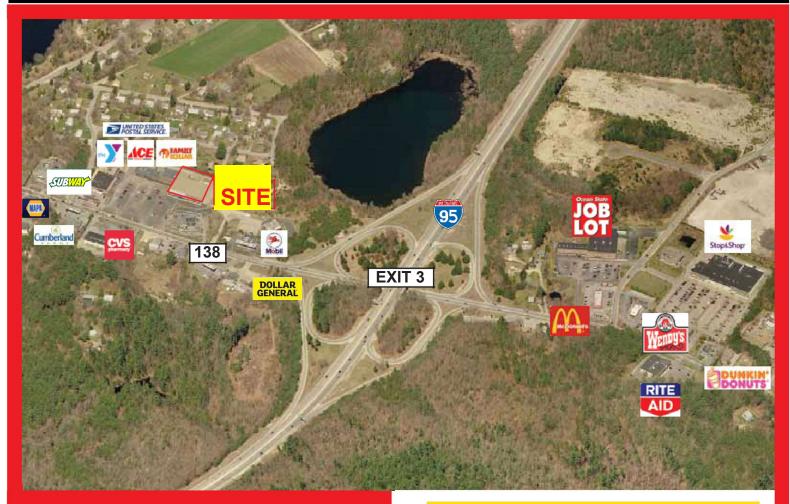

## CHARIHO PLAZA 1190 MAIN ST., RICHMOND RI 02898

1st US Realty is pleased to offer retail space for lease in Chariho Plaza, a busy neighborhood center which enjoys a large trade area attracting business from local residents as well as travelers on Interstate 95. Current tenants within the plaza include Family Dollar, Ace Hardware, Subway, the YMCA and the United States Post Office. The 30,405 SF end cap retail space which is available for immediate lease has 180'+/- frontage with rear loading docks. Subdivision is possible.

Chariho Plaza is located on Route 138 at exit 3 / Interstate 95. Heading west from the plaza, Route 138 links to Route 3 and heading east, to the University of Rhode Island campus and the Newport Bridge. This is a popular I-95 exit for long distance travelers seeking food and services.