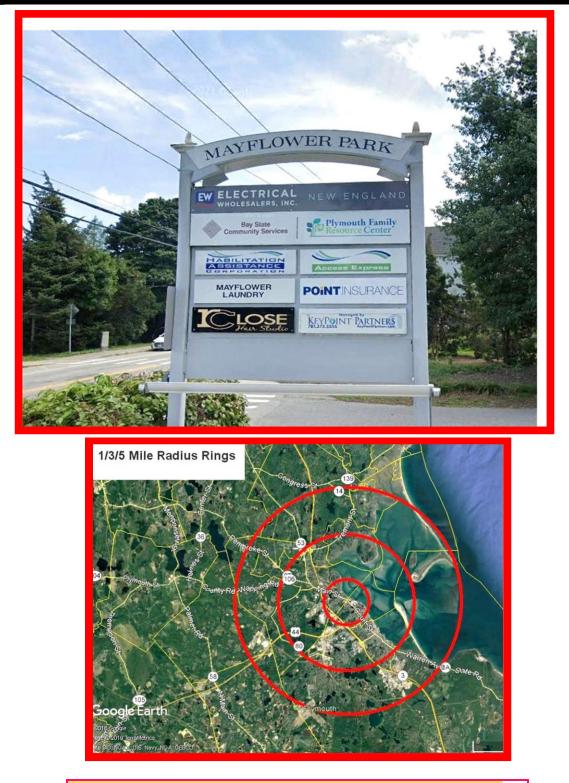

# Mayflower Business Park

| DEMOGRAPHICS |            |                |              |
|--------------|------------|----------------|--------------|
| Radius       | Population | Med. HH Income | # Households |
| 1 Mile       | 4,577      | \$66,651.      | 1,968        |
| 3 Miles      | 24,868     | \$69,857.      | 10,396       |
| 5 Miles      | 50,950     | \$88,232.      | 19,337       |
|              |            |                |              |