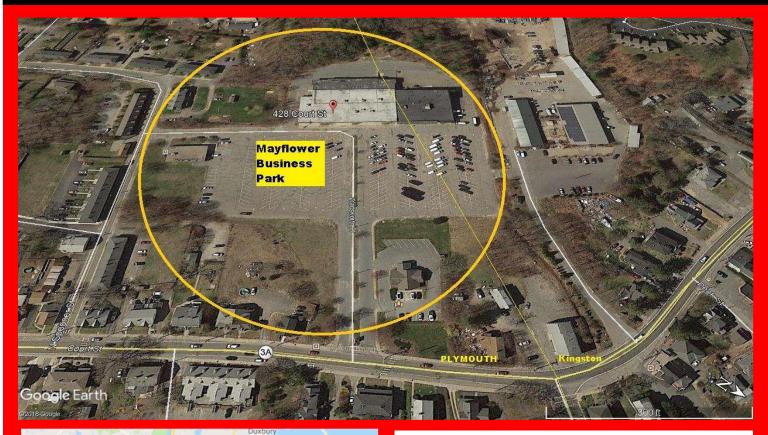

#### **CENTER INFORMATION**

Location: Route 3A Plymouth/Kingston Town Line Parcel Size: 16+ Acres Center GLA: 52,000 SF Primary Zoning: (NC) Neighborhood Commercial Ply (R20) Kingston Traffic Count: 17,820 AADT (Court St. Route 3A) Pylon Signage on Route 3A Loading docks in rear 1 mile from Route 3 Exit 8 Close to Cordage Park Complex Nearby MBTA Commuter Rail Station

Available: 15,000 SF Storage Space

No warranty or representation, express or implied, is made as to the accuracy of the information contained herein, and same is submitted subject to errors, omissions, changes of price, lease, terms or other conditions and/or withdrawals without notice. All information must be verified by interested parties.